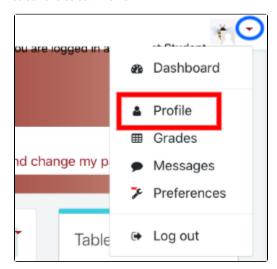

 To manage profile settings, including your grades (if the instructor has enabled this function) clic k on the drop down menu adjacent to your name in the breadcrumb bar at the right side of your screen and select "Profile".