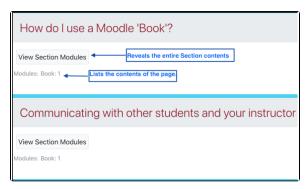

## Collapsed View

In the above example, each week has the individual activities/resources listed in gray text (i.e. Modules: Book: 1).

1. To access the content, click on View Section Modules button

- 2. Use the forward/back arrow links to move forward or back one week/topic at a time.
- 3. Use 'Return to main course page' link to go back to the main course page.