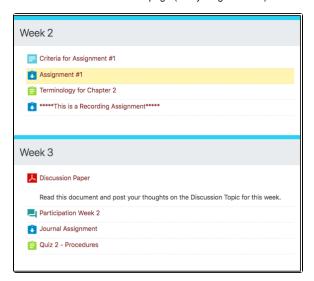

## **Expanded View**

1. Show all sections on the same page (everything is visible):

2. It may show only one section per page.